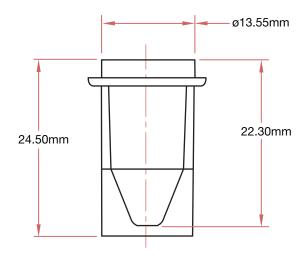

### **Technical Specifications**

Material: Polystyrene (PS)

Dimensions: 13.55mm x 24.50mm

Autoclavable: No

Brittleness temperature: 20°C Maximum temperature: 90°C

i temperature. 30 C

Sterility: Non-sterile

**Customer service, sales and technical support:** 